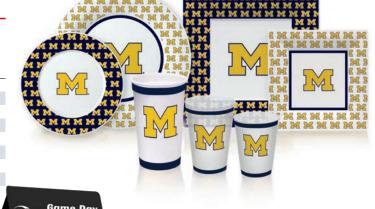

## Repeat Collection

### **Product Codes**

| ITEM NUMBER | DESCRIPTION                  | CASE<br>PACK | PACK<br>DIMENSIONS |
|-------------|------------------------------|--------------|--------------------|
|             |                              |              |                    |
| EMR7RPT     | 7" Round White Plate         | 96 (12/8)    | 7 x 7 x .58        |
| EMR10RPT    | 10" Round White Plate        | 96 (12/8)    | 10 x 10 x .73      |
| EGS65RPT    | 6.5" Square White Plate      | 96 (12/8)    | 6.5 x 6.5 x .57    |
| EGS95RPT    | 9.5" Square White Plate      | 96 (12/8)    | 9.5 x 9.5 x .77    |
| EPF16RPT    | 16 fl oz Frost-Flex® Tumbler | 96 (12/8)    | 7.50 x 3.50 x 7.50 |
| EPF20RPT    | 20 fl oz Frost-Flex® Tumbler | 48 (12/4)    | 6.50 x 3.75 x 6.50 |
| EHC22TRPT   | 22 fl oz White Stadium Cup   | 48 (12/4)    | 7.75 x 3.75 x 7.75 |

<sup>\*</sup>Last 3 digits correspond to school code on your order form

- Plates are hand wash to reuse, leak proof, cut proof, and they hold up to heavy, saucy foods
- Souvenir cups are top-rack dishwasher safe and recyclable
- 100s of schools available to choose from