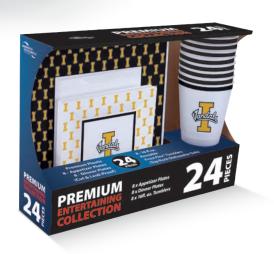

# Premium **Entertaining Collection**

### **Product Codes**

| ITEM NUMBER | DESCRIPTION                      | CASE<br>PACK | PACK<br>DIMENSIONS |  |
|-------------|----------------------------------|--------------|--------------------|--|
|             |                                  |              |                    |  |
| EMRKITRPT   | Round Plates Repeat Premium Kit  | 6 (6/24)     | 14 x 3.65 x 10.45  |  |
| EGSKITRPT   | Square Plates Repeat Premium Kit | 6 (6/24)     | 14 x 3.65 x 10.45  |  |

\*Last 3 digits correspond to school code on your order form