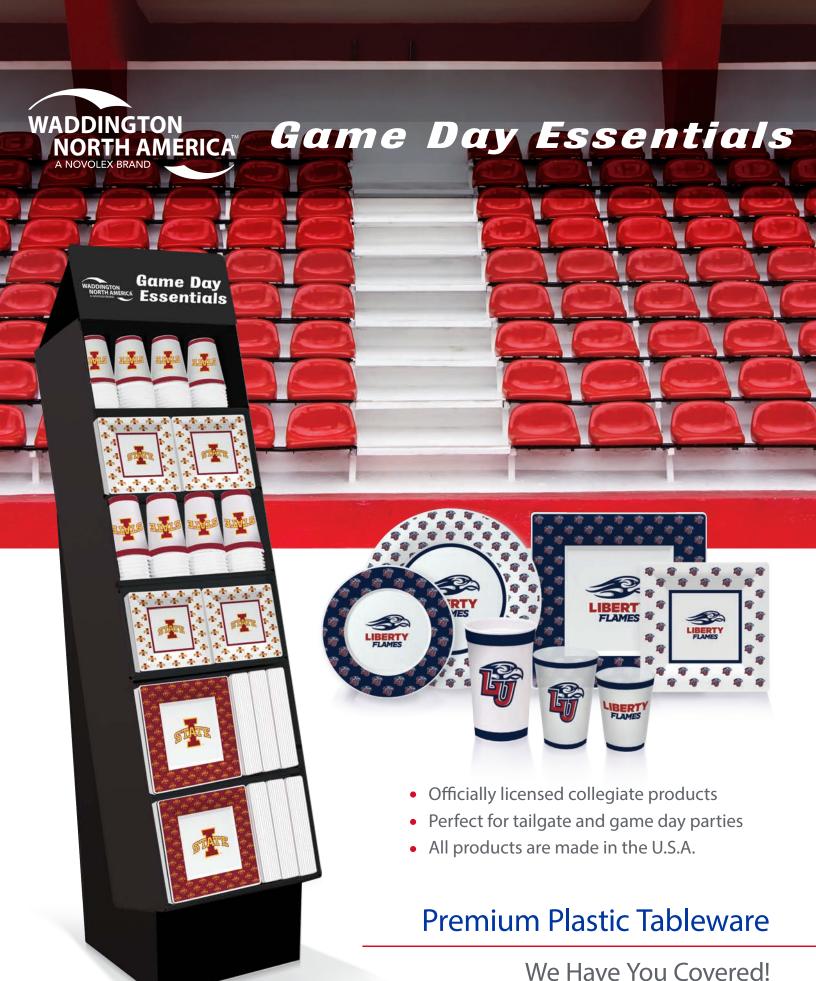

## Repeat Collection

### **Product Codes**

| ITEM NUMBER | DESCRIPTION                  | CASE<br>PACK | PACK<br>DIMENSIONS |
|-------------|------------------------------|--------------|--------------------|
|             |                              |              |                    |
| EMR7RPT     | 7" Round White Plate         | 96 (12/8)    | 7 x 7 x .58        |
| EMR10RPT    | 10" Round White Plate        | 96 (12/8)    | 10 x 10 x .73      |
| EGS65RPT    | 6.5" Square White Plate      | 96 (12/8)    | 6.5 x 6.5 x .57    |
| EGS95RPT    | 9.5" Square White Plate      | 96 (12/8)    | 9.5 x 9.5 x .77    |
| EPF16RPT    | 16 fl oz Frost-Flex® Tumbler | 96 (12/8)    | 7.50 x 3.50 x 7.50 |
| EPF20RPT    | 20 fl oz Frost-Flex® Tumbler | 48 (12/4)    | 6.50 x 3.75 x 6.50 |
| EHC22TRPT   | 22 fl oz White Stadium Cup   | 48 (12/4)    | 7.75 x 3.75 x 7.75 |

<sup>\*</sup>Last 3 digits correspond to school code on your order form

- Plates are hand wash to reuse, leak proof, cut proof, and they hold up to heavy, saucy foods
- Souvenir cups are top-rack dishwasher safe and recyclable
- 100s of schools available to choose from